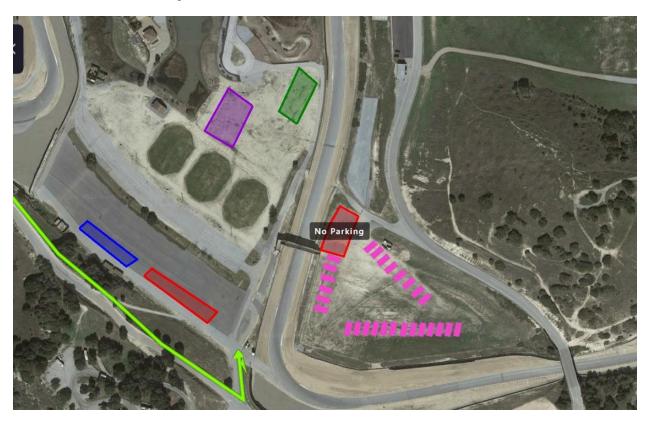

Upon arrival, please, park in an orderly fashion ensuring not to block any other team. If you do not see your Team name on load in order....<u>DO NOT PANIC</u>. Everything will be fine; you will be loaded in and parked. RV's can move into the RV section upon arrival, park in reference to the map and in the next open spot available. Do NOT Park in the Red Zone.

## **STAGING AREA**

All Teams will Enter Facility on SOUTH BOUNDARY ROAD.

Check in with MA Registration at the end of this road.

(RED is MA Registration, Yellow Group Stages on Road)

Groups 1-4 will proceed to staging in the Lake Bed within their color coded area. Red and Blue on Pavement, Purple, and Green in Dirt Area.