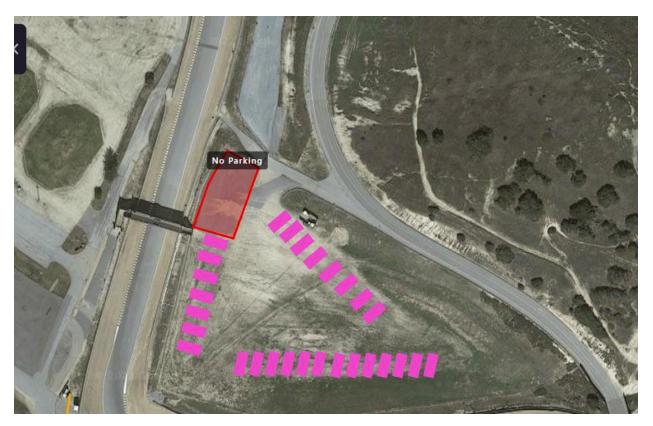

Upon arrival, please, park in an orderly fashion ensuring not to block any other team. If you do not see your Team name on load in order....<u>DO NOT PANIC</u>. Everything will be fine; you will be loaded in and parked. RV's can move into the RV section upon arrival, park in reference to the map and in the next open spot available. Do NOT Park in the Red Zone.